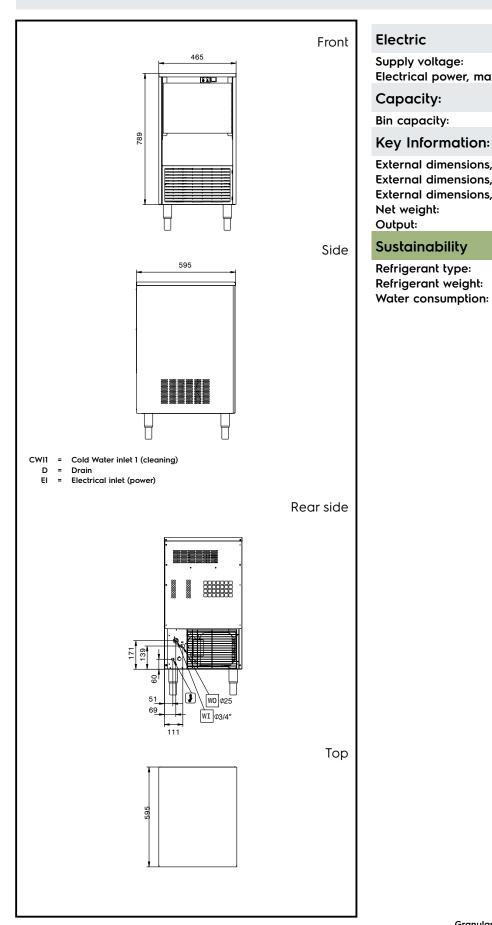

# Ice Makers Granular Ice XS, 88kg/24h, 20kg bin, water-cooled

| Electric                                                                                                             |                                                  |
|----------------------------------------------------------------------------------------------------------------------|--------------------------------------------------|
| Supply voltage:<br>Electrical power, max:                                                                            | 220-240 V/1N ph/50 Hz<br>0.55 kW                 |
| Capacity:                                                                                                            |                                                  |
| Bin capacity:                                                                                                        | ISO 9001; ISO 14001 kg                           |
| Key Information:                                                                                                     |                                                  |
| External dimensions, Width:<br>External dimensions, Depth:<br>External dimensions, Height:<br>Net weight:<br>Output: | 465 mm<br>595 mm<br>889 mm<br>58 kg<br>88 kg/day |
| Sustainability                                                                                                       |                                                  |
| Refrigerant type:                                                                                                    | R290                                             |

90 g

20.5 lt/hr

Ice Makers Granular Ice XS, 88kg/24h, 20kg bin, water-cooled The company reserves the right to make modifications to the products without prior notice. All information correct at time of printing.