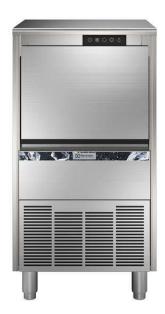

Ice Maker, Granular Ice XS, 88 kg/24h, self-contained, 20kg ice collection bin included, water-cooled

#### Item No.

Water cooled granular ice XS maker, self-contained with 20kg bin. Height adjustable feet. AISI 304 stainless steel exterior, food grade and internal ice container in ABS, AISI 316 evaporator ensure safe contact with ice. Fully automatic in operation and easy cleanability thanks to the automatic cleaning system. The ice making method guarantees continuous and reliable production. Electronic board controls the set parameters and sensitive touch-press panel with 2 speed regulation of ice production. Bin with internal corner for easy cleaning and it is fully insulated. Supplied with flexible water supply, drain hosed and scoop. Hydrocarbon refrigerant gas R290 for the lowest environmental impact.

#### Construction

- Reliability guaranteed by the quality of the construction materials used (front, top and sides in 304 AISI stainless steel) and the sophisticated product and process technology involved.
- AISI 304 stainless steel exterior.
- AISI 316 evaporator ensures a safe contact with ice.
- Sturdy door opening system made in AISI 304 stainless steel.
- Internal ice containers in ABS.
- Supplied with flexible water supply, drain hoses and scoop.
- ON-OFF rocker switch.
- Adjustable 105-155mm feet.
- Plug as standard (schuko type).